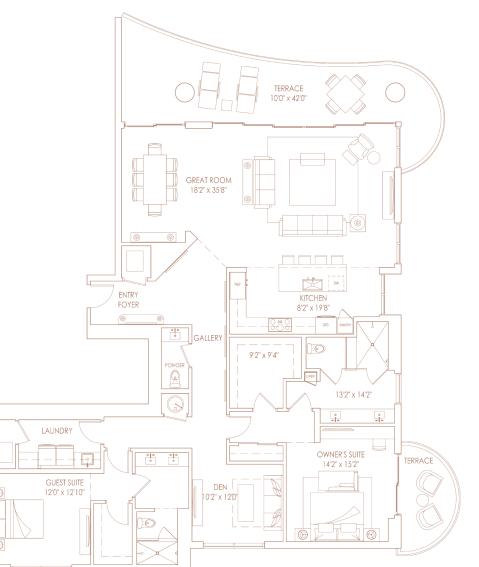

## **RESIDENCE A**

## 2 BEDROOMS | DEN | 2.5 BATHROOMS

| Exterior     | 500 sq. ft.          | 46.45 m <sup>2</sup>  |
|--------------|----------------------|-----------------------|
| <b>Total</b> | <b>2,895 sq. ft.</b> | 268.95 m <sup>2</sup> |
| Interior     | 2,395 sq. ft.        | 222.50 m <sup>2</sup> |