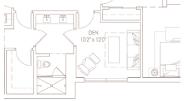

## **RESIDENCE A**

## 2 BEDROOMS | DEN | 2.5 BATHROOMS

| Exterior     | 500 sq. ft.          | 46.45 m <sup>2</sup>  |
|--------------|----------------------|-----------------------|
| <b>Total</b> | <b>2,895 sq. ft.</b> | 268.95 m <sup>2</sup> |
| Interior     | 2,395 sq. ft.        | 222.50 m <sup>2</sup> |

East Las Olas Boulevard



200 E Las Olas Boulevard, Suite 150 Fort Lauderdale, FL 33301 T. 954.800.6263 www.OneHundredLasOlas.com **KOLTER** 





## OPTION FOR ENCLOSED DEN



## ONEWORLD

ORAL REPRESENTATIONS CANNOT BE RELIED UPON AS CORRECTLY STATING REPRESENTATIONS OF THE SELLER. FOR CORRECT REPRESENTATIONS, MAKE REFERENCE TO THIS BROCHURE AND TO THE DOCUMENTS REQUIRED BY SECTION 718.503, FLORIDA STATUTES. TO BE FURNISHED BY A SELLER TO A BUYER OR LESSE. This project has been filed in the state of Florida and no other state. This is not an offer to sell or solicitation of offers to buy the condominium units in states where such offer or solicitation cannot be made. Prices and availability are subject to change at any time without notice. All dimensions shown are approximate. The seller reserves the right, in its sole judgment and discretion, to modify the floorplans, substitute appliances, materials, fixtures and equipment of equal or greater quality or val