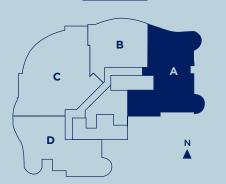

## **RESIDENCE A**

## 2 BEDROOMS | DEN | 2.5 BATHROOMS

| Exterior     | 500 sq. ft.          | 46.45 m <sup>2</sup>  |
|--------------|----------------------|-----------------------|
| <b>Total</b> | <b>2,895 sq. ft.</b> | 268.95 m <sup>2</sup> |
| Interior     | 2,395 sq. ft.        | 222.50 m <sup>2</sup> |

East Las Olas Boulevard



200 E Las Olas Boulevard, Suite 150 Fort Lauderdale, FL 33301 T. 954.800.6263 www.OneHundredLasOlas.com **KOLTER** 





## OPTION FOR ENCLOSED DEN



## ONEWORLD

ORAL REPRESENTATIONS CANNOT BE RELIED UPON AS CORRECTLY STATING REPRESENTATIONS OF THE SELLER. FOR CORRECT REPRESENTATIONS, MAKE REFERENCE TO THIS BROCHURE AND TO THE DOCUMENTS REQUIRED BY SECTION 718.503, FLORIDA STATUTES. TO BE FURNISHED BY A SELLER TO A BUYER OR LESSE. This project has been filed in the state of Florida and no other state. This is not an offer to sell or solicitation of offers to buy the condominium units in states where such offer or solicitation cannot be made. Prices and availability are subject to change at any time without notice. All dimensions shown are approximate. The seller reserves the right, in